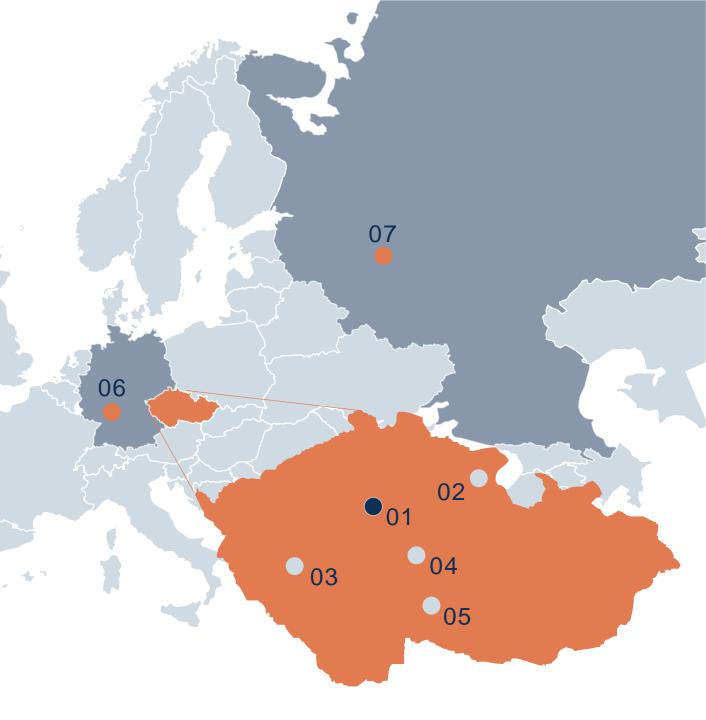

## Company structure.

- 01 Wikov Industry a.s.
- 02 Wikov MGI a.s.
- 03 Wikov Gear s.r.o.
- 04 Wikov Sázavan s.r.o.
- 05 Detail CZ
- 06 GGT Gmeinder Getriebetechnik
- 07 Wikov RS