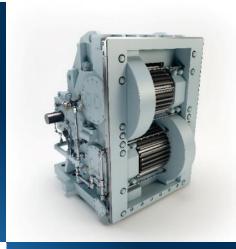

#### Gearing

Hobbed gears up to 3,5 m

Profile ground gears up to 2,8 m

Spiral bevel gears up to 1,1 m