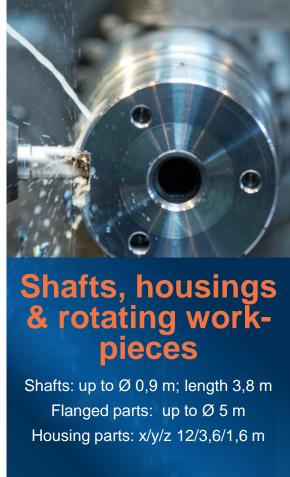

## Manufacturing.

#### Gearing

Hobbed gears up to 3,5 m

Profile ground gears up to 2,8 m

Spiral bevel gears up to 1,1 m