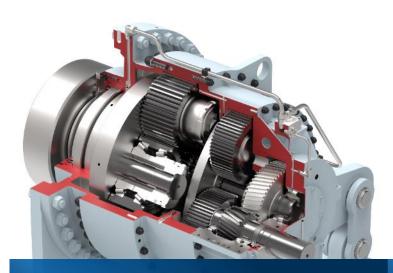

#### WinGear®

Helical and bevel-helical gearbox series
7 standardized sizes
Highly modular system
Available in various arrangements suitable for different industrial applications