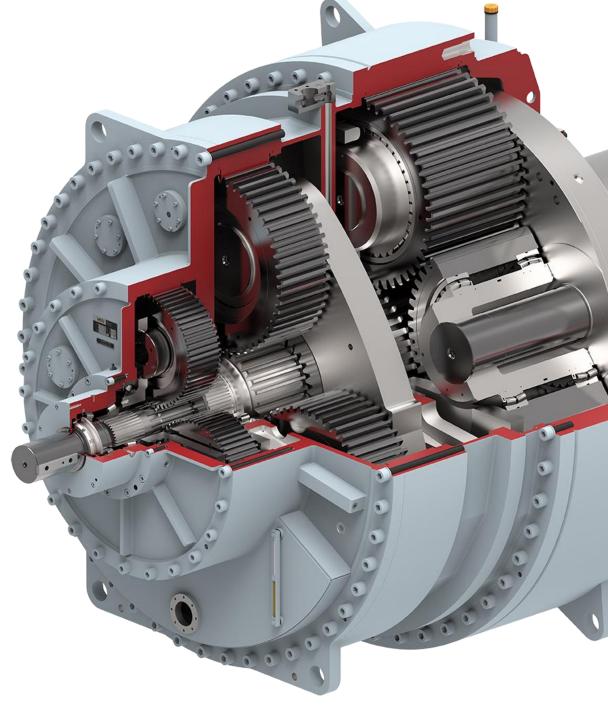

## Manufacturing.

#### Gearing

Hobbed gears up to 3,5 m

Profile ground gears up to 2,8 m

Spiral bevel gears up to 1,1 m