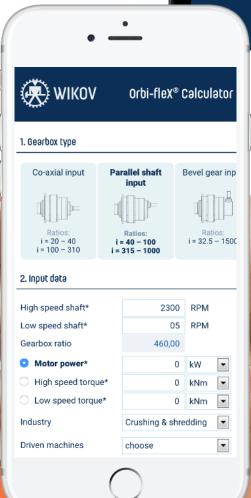

#### Orbi-fleX®

Planetary gearbox series
27 ready-to make designs
Flexible pin technology inside
Application: operations with frequent shock loads

#### WWW.GEARBOXCONFIGURATOR.COM

## New **Gearbox** configurator.

For planetary, helical and bevel-helical gearboxes.

Fast gearbox selection in three steps.