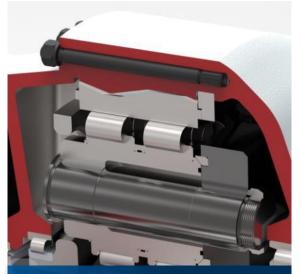

#### Flexible pin

Patented technology of flexible pin increases lifetime of gears and bearings, reduces weight of gearboxes, protects against shock load resistant.