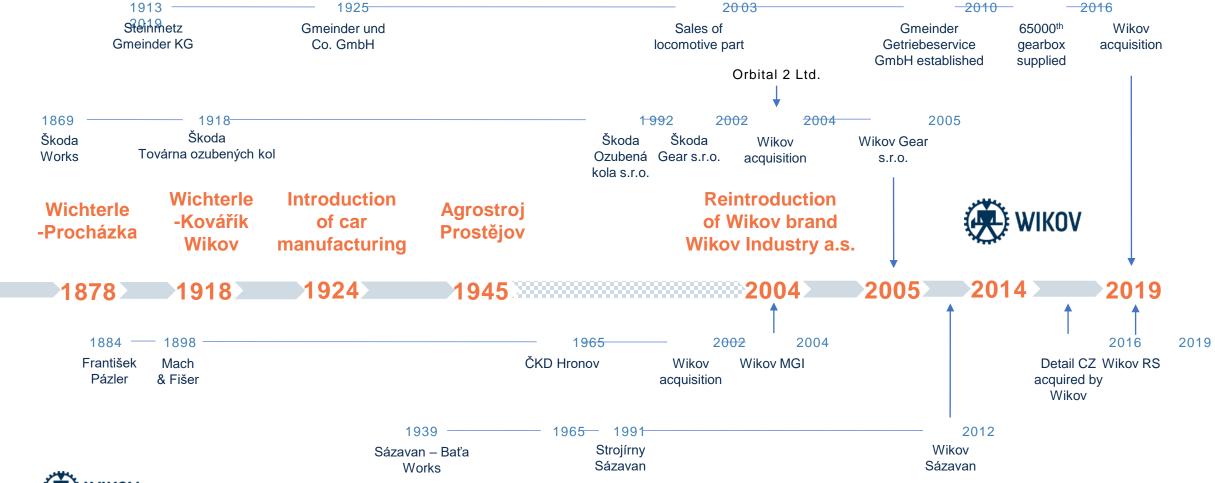

#### **WIKOV HISTORY**

## We celebrate 100 years of Wikov brand!

Prostějovské továrny na stroje Wichterle & Kovářík, a joint-stock company, was founded. The Wikov brand was revived in 2004 by Martin Wichterle, when he renamed the newly acquired companies ČKD Hronov and Škoda Gear from Pilsen as Wikov MGI and Wikov Gear. This is how the modern history of the company began to be written.

## History of Wikov brand.