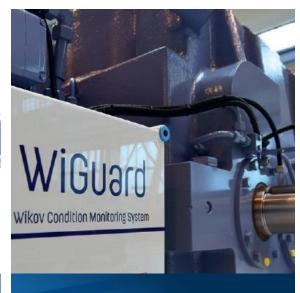

#### **WiGuard®**

WiGuard is our complete preventive and diagnostic tool protecting gearbox against fatal damages. Vibration, temperature, speed, pressure and other values are continuously monitored and processed.

### Remote Diagnostics - WiGuard®

Complete preventive and diagnostic tool protecting gearbox against fatal damages