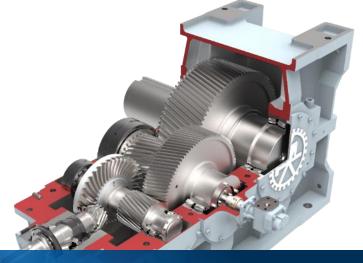

#### WinGear®

Helical and bevel-helical gearbox series
7 standardized sizes
Highly modular system
Available in various arrangements suitable for different industrial applications