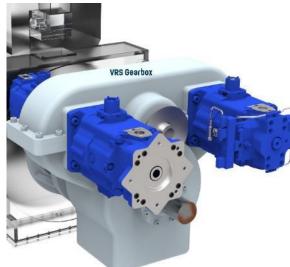

## Variable Ratio Speed

System was originally developed for wind turbine application. VRS gearboxes are ideal also for tidal, hydro applications in the renewable power sector as well as other applications.