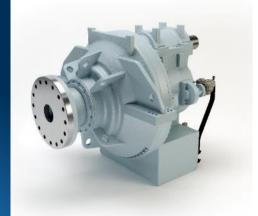

#### WinGear®

Helical and bevel-helical gearbox series
7 standardized sizes
Highly modular system
Available in various arrangements suitable for different industrial applications