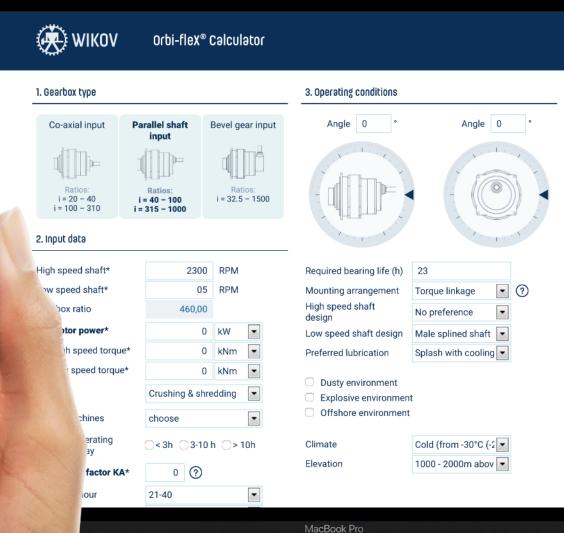

#### Orbi-fleX®

Planetary gearbox series
27 ready-to make designs
Flexible pin technology inside
Application: operations with frequent shock loads

#### WWW.GEARBOXCONFIGURATOR.COM

## New **Gearbox** configurator.

For planetary, helical and bevel-helical gearboxes.

Fast gearbox selection in three steps.